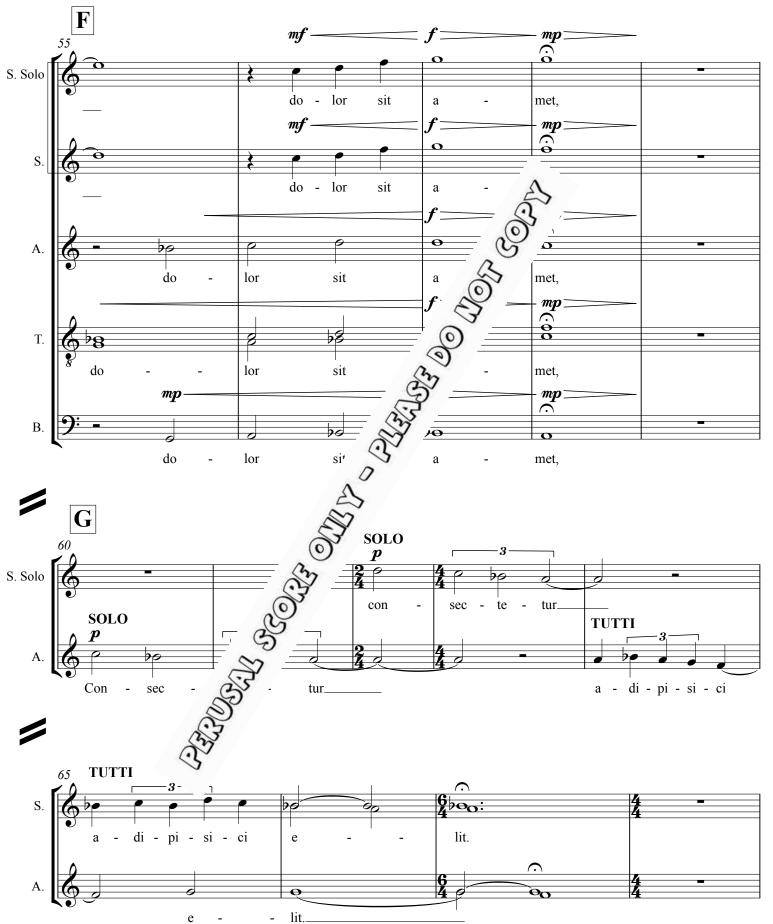

The text should be performed with standard Italianate Latin, or 'church', pronunciation.

Lorem ipsum dolor sit amet, consectetur adipisici elit, sed do eiusmod tempor incididunt ut labore et dolore magna aliqua. Sunt in culpa qui officia deserunt mollit anim id est laborum.

## **SOLO PARTS**

The solo parts are not to sound soloisti<sup>7</sup> voice. Is it desired, if possible, that soprano sings each time there is a d;

r as a moment where the texture thins to a single ι is different every time. For instance a different lated soprano solo.

The solo sections are:

Soprano - Rehearsal lette

Alto - Rehearsal letters

Tenor - Rehearsal let

Bass - Rehearsal le'