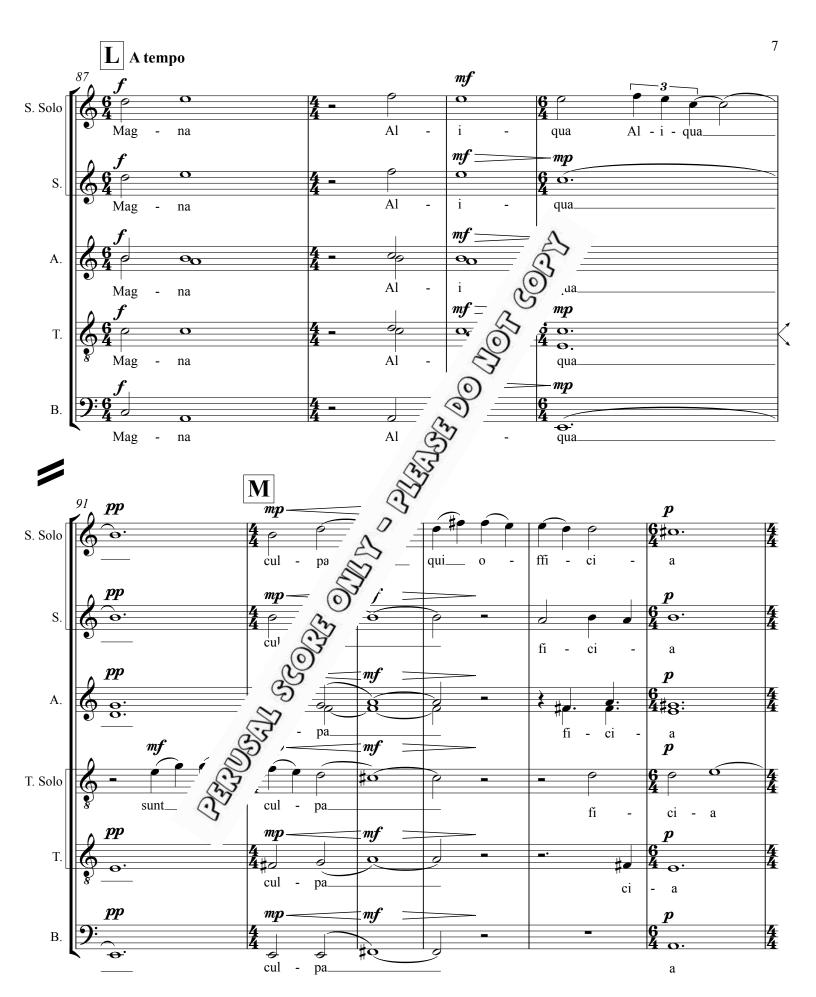

#### **SPATIALIZATION**

Lorem Ipsum is written for the singers to be spatially spread about the performance space, preferably surrounding the audience. The exact layout is will vary depending on the venue and is not important as long as they are evenly distributed throughout the space. Also the sections (soprano, alto, tenor, bass) should not stand together as would be the norm but instead should be separated so each soprano, etc. is in a different area of the space from the others. Balconies, lofts, etc. can also be utilized as well.

#### CONDUCTOR

A conductor can be used but only to cue entrances (at every r time. This will cause slight variations in tempo and rhythm ar melody as the individual spatialized singers will not line ur not be precise and the rhythm can be slightly flexible. As everyone else it will work.

tter) but not to conduct achronized blurring of the As well the entrances need e singers are within a beat of

However, the conductor can beat time at rehearsal let together in the tutti section.

if that helps to keep the ensemble

## PERFORMANCE OF

A performance car begun they can s' together for the

the singers together on stage and immediately once the piece has and throughout the venue. Or alternatively they can come physically section (Rehearsal letters **L** & **M**) and disperse again by the end.