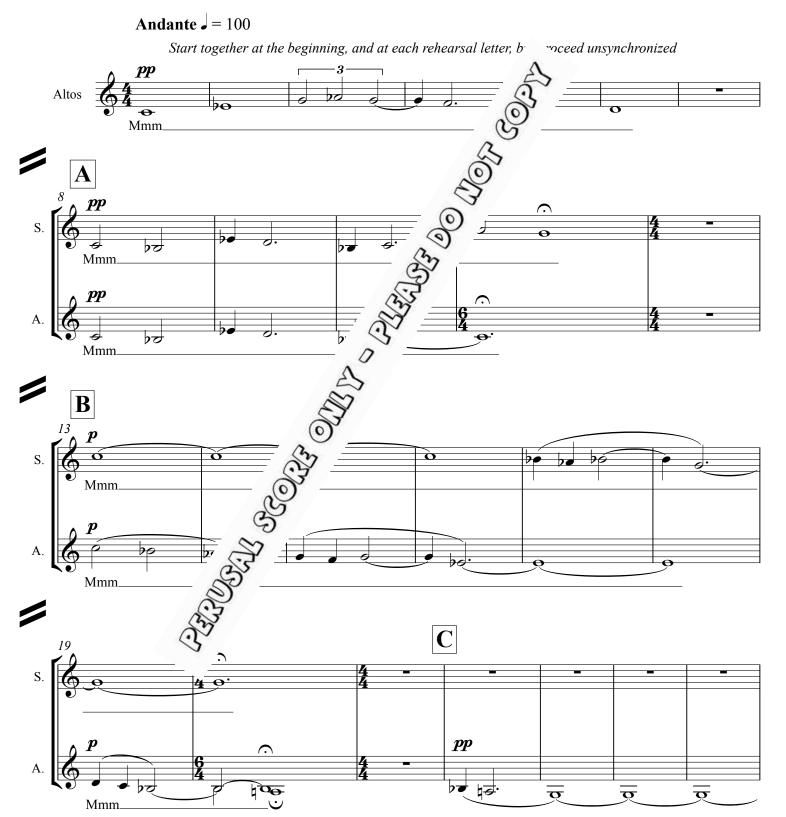

The text should be performed with standard Italianate Latin, or 'church', pronunciation.

Lorem ipsum dolor sit amet, consectetur adipisici elit, sed do eiusmod tempor incididunt ut labore et dolore magna aliqua. Sunt in culpa qui officia deserunt mollit anim id est laborum.

#### **SPATIALIZATION**

Lorem Ipsum is written for the singers to be spatially spread about the performance space, preferably surrounding the audience. The exact layout is will vary depending on the venue and is not important as long as they are evenly distributed throughout the space. Also the sections (soprano, alto, tenor, bass) should not stand together as would be the norm but instead should be separated so each soprano, etc. is in a different area of the space from the others. Balconies, lofts, etc. can also be utilized as well.

#### CONDUCTOR

A conductor can be used but only to cue entrances (at every r time. This will cause slight variations in tempo and rhythm ar melody as the individual spatialized singers will not line ur not be precise and the rhythm can be slightly flexible. As everyone else it will work.

tter) but not to conduct achronized blurring of the As well the entrances need e singers are within a beat of

However, the conductor can beat time at rehearsal let together in the tutti section.

if that helps to keep the ensemble

Note: It may be beneficial to rehearse the piece the singers together and the conductor beatirehearsed spatialized.

t first, in the standard format with all of nen, once the piece is learned, it can be

## **SOLO PARTS**

The solo parts are not to sound soloisti<sup>7</sup> voice. Is it desired, if possible, that soprano sings each time there is a d;

r as a moment where the texture thins to a single ι is different every time. For instance a different lated soprano solo.

The solo sections are:

Soprano - Rehearsal lette

Alto - Rehearsal letters

Tenor - Rehearsal let

Bass - Rehearsal le'