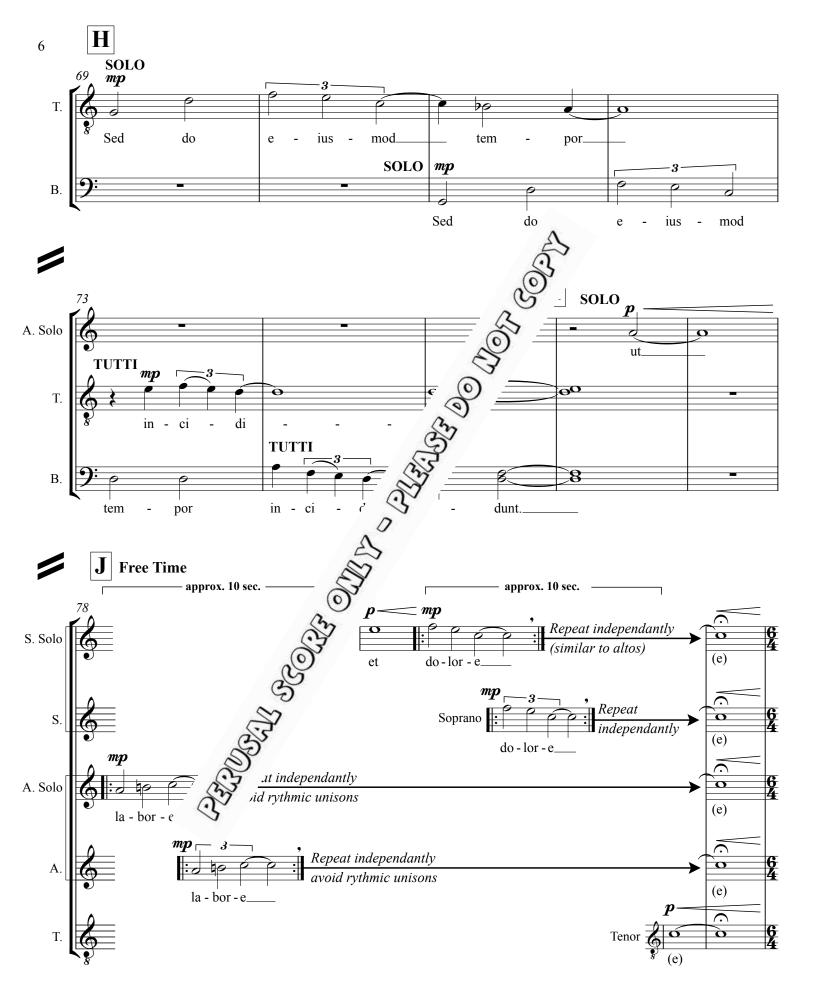

#### **SPATIALIZATION**

Lorem Ipsum is written for the singers to be spatially spread about the performance space, preferably surrounding the audience. The exact layout is will vary depending on the venue and is not important as long as they are evenly distributed throughout the space. Also the sections (soprano, alto, tenor, bass) should not stand together as would be the norm but instead should be separated so each soprano, etc. is in a different area of the space from the others. Balconies, lofts, etc. can also be utilized as well.

#### CONDUCTOR

A conductor can be used but only to cue entrances (at every r time. This will cause slight variations in tempo and rhythm ar melody as the individual spatialized singers will not line ur not be precise and the rhythm can be slightly flexible. As everyone else it will work.

tter) but not to conduct achronized blurring of the As well the entrances need e singers are within a beat of

However, the conductor can beat time at rehearsal let together in the tutti section.

if that helps to keep the ensemble

Note: It may be beneficial to rehearse the piece the singers together and the conductor beatirehearsed spatialized.

t first, in the standard format with all of nen, once the piece is learned, it can be

## **SOLO PARTS**

The solo parts are not to sound soloisti<sup>7</sup> voice. Is it desired, if possible, that soprano sings each time there is a d;

r as a moment where the texture thins to a single ι is different every time. For instance a different lated soprano solo.

The solo sections are:

Soprano - Rehearsal lette

Alto - Rehearsal letters

Tenor - Rehearsal let

Bass - Rehearsal le'

## PERFORMANCE OF

A performance car begun they can s' together for the

the singers together on stage and immediately once the piece has and throughout the venue. Or alternatively they can come physically section (Rehearsal letters **L** & **M**) and disperse again by the end.