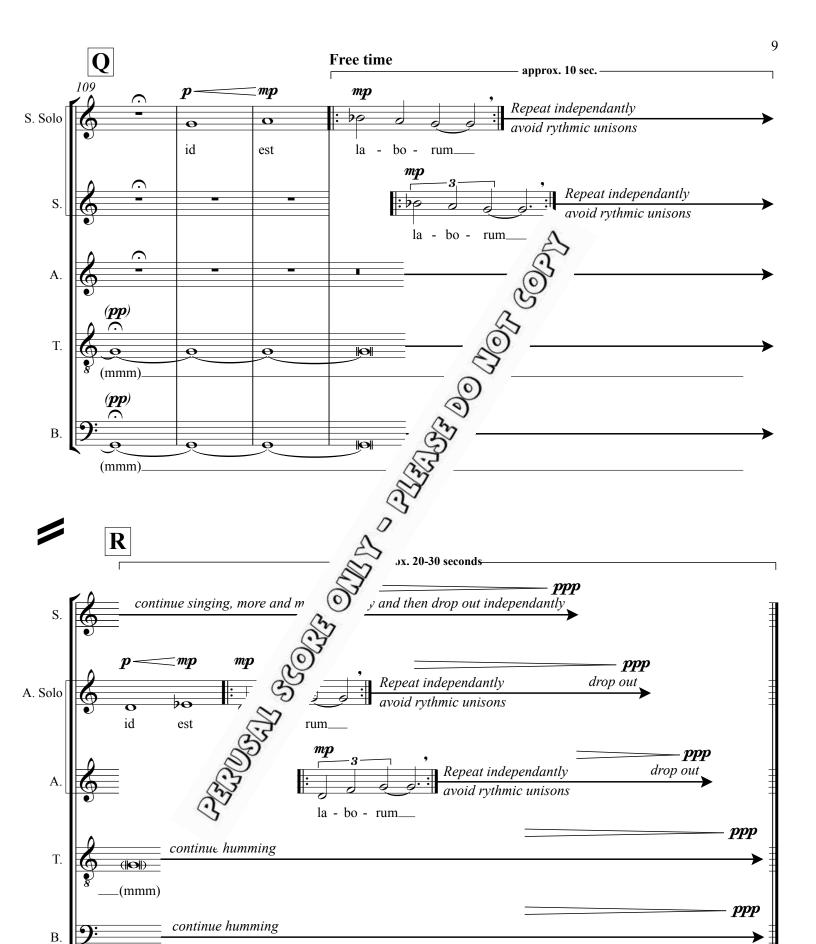

## **SOLO PARTS**

The solo parts are not to sound soloisti<sup>7</sup> voice. Is it desired, if possible, that soprano sings each time there is a d;

r as a moment where the texture thins to a single ι is different every time. For instance a different lated soprano solo.

The solo sections are:

Soprano - Rehearsal lette

Alto - Rehearsal letters

Tenor - Rehearsal let

Bass - Rehearsal le'

It is desired ightharpoonup final 'Free Time' section (Rehearsal letters **Q** & **R**) that the singers, once they begin sing. slowly walk offstage, or away from the audience, in different directions. Slowly dispersing as they fade out.