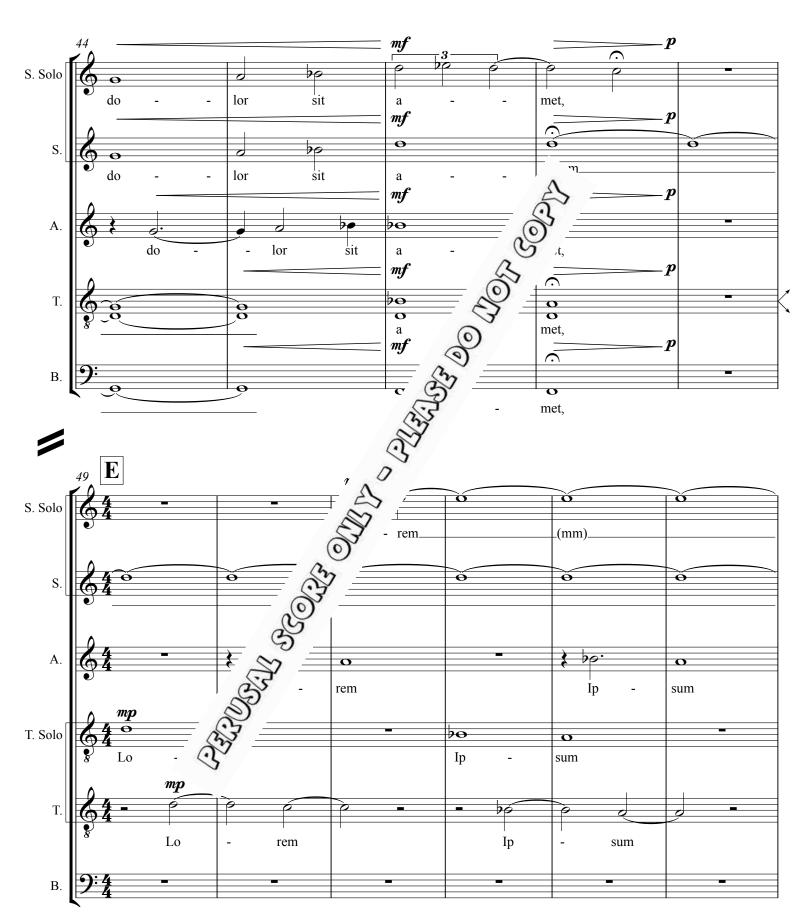

The text should be performed with standard Italianate Latin, or 'church', pronunciation.

Lorem ipsum dolor sit amet, consectetur adipisici elit, sed do eiusmod tempor incididunt ut labore et dolore magna aliqua. Sunt in culpa qui officia deserunt mollit anim id est laborum.

## **SOLO PARTS**

The solo parts are not to sound soloisti<sup>7</sup> voice. Is it desired, if possible, that soprano sings each time there is a d;

r as a moment where the texture thins to a single ι is different every time. For instance a different lated soprano solo.

The solo sections are:

Soprano - Rehearsal lette

Alto - Rehearsal letters

Tenor - Rehearsal let

Bass - Rehearsal le'