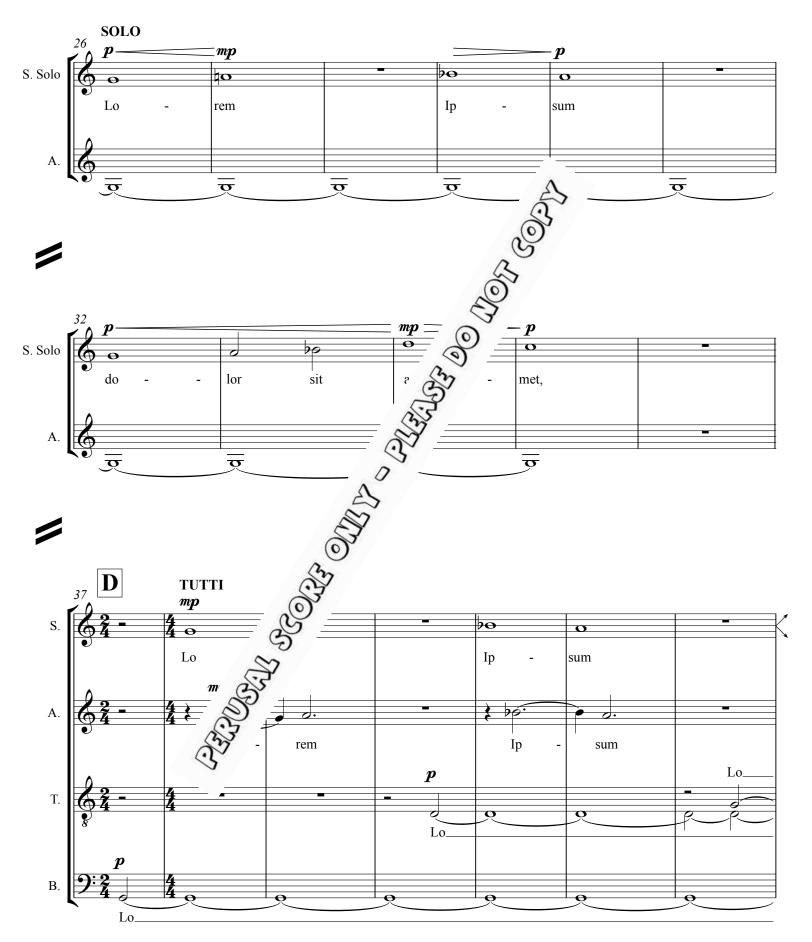

The text should be performed with standard Italianate Latin, or 'church', pronunciation.

Lorem ipsum dolor sit amet, consectetur adipisici elit, sed do eiusmod tempor incididunt ut labore et dolore magna aliqua. Sunt in culpa qui officia deserunt mollit anim id est laborum.

## **SOLO PARTS**

The solo parts are not to sound soloisti<sup>7</sup> voice. Is it desired, if possible, that soprano sings each time there is a d;

r as a moment where the texture thins to a single ι is different every time. For instance a different lated soprano solo.

The solo sections are:

Soprano - Rehearsal lette

Alto - Rehearsal letters

Tenor - Rehearsal let

Bass - Rehearsal le'